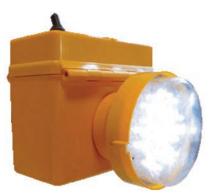

## **MARINE STANDBY LIGHT**

This standby light provides hours of battery-powered use after loss of power and automatically recharges within 24 hours once power is restored

## **SPECIFICATIONS:**

- Multi-application Marine Standby Light
- High-impact polycarbonate construction
- Water resistant construction designed for marine environment
- High efficiency LED sealed beams available in single or double heads
- Detachable waterproof cannon plug
- Momentary test switch with full charge indication
- 20 hours of use with double head
- 30 hours of use with single head
- Operates on two (2) 6V rechargeable spring top sealed lead acid batteries
- Quick release stainless steel wall bracket