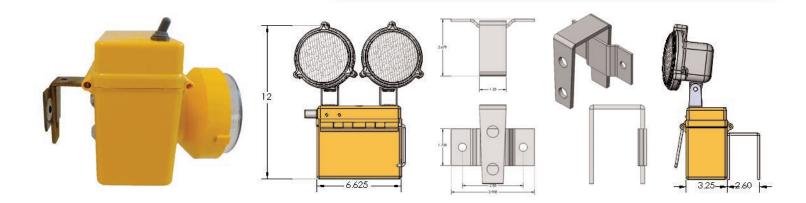

## **MARINE STANDBY LIGHT**

This standby light provides hours of battery-powered use after loss of power and automatically recharges within 24 hours once power is restored

## **SPECIFICATIONS:**

- Multi-application Marine Standby Light
- High-impact polycarbonate construction
- Water resistant construction designed for marine environment
- High efficiency LED sealed beams available in single or double heads
- Detachable waterproof cannon plug
- Momentary test switch with full charge indication
- 20 hours of use with double head
- 30 hours of use with single head
- Operates on two (2) 6V rechargeable spring top sealed lead acid batteries
- Quick release stainless steel wall bracket