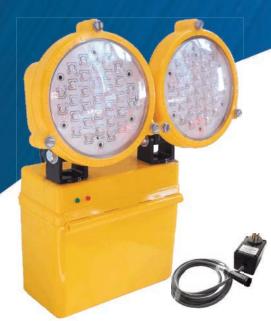

## **MARINE STANDBY LIGHT**

This standby light provides hours of battery-powered use after loss of power and automatically recharges within 24 hours once power is restored

## **SPECIFICATIONS:**

- Multi-application Marine Standby Light
- High-impact polycarbonate construction
- Water resistant construction designed for marine environment
- High efficiency LED sealed beams available in single or double heads
- Detachable waterproof cannon plug
- Momentary test switch with full charge indication
- 20 hours of use with double head
- 30 hours of use with single head
- Operates on two (2) 6V rechargeable spring top sealed lead acid batteries
- Quick release stainless steel wall bracket